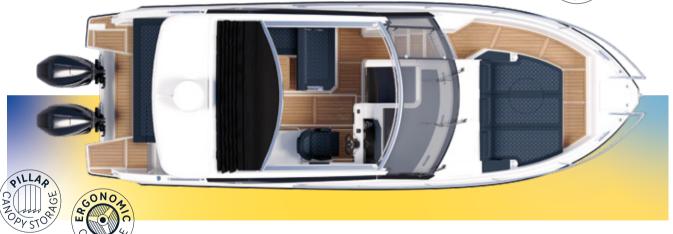

## PREMIERE '23

Introducing the Sorrento 100, the latest addition to the prestigious Parker line-up. This twin outboard sports cruiser is expertly designed to serve as the ultimate day boat and weekender. With a cutting-edge twin step hull design, the Sorrento 100 achieves remarkable efficiency without compromising it's exhilarating sporty driving experience.