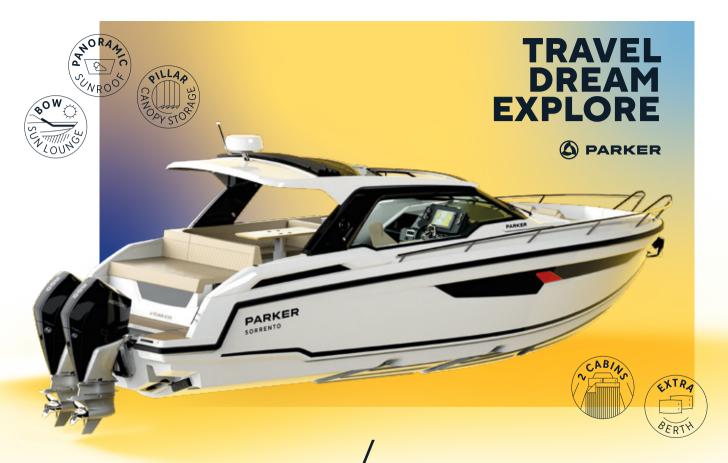

## PREMIERE '23

Introducing the Sorrento 100, the latest addition to the prestigious Parker line-up. This twin outboard sports cruiser is expertly designed to serve as the ultimate day boat and weekender. With a cutting-edge twin step hull design, the Sorrento 100 achieves remarkable efficiency without compromising it's exhilarating sporty driving experience.

## TRAVEL DREAM EXPLORE