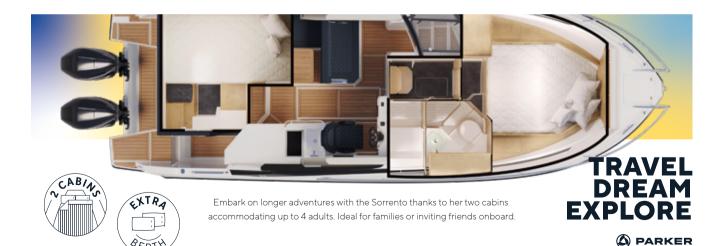

SORRENTO

PREMIERE '23

## SORRENTO

## PREMIERE '23







Introducing the Sorrento 100, the latest addition to the prestigious Parker line-up. This twin outboard sports cruiser is expertly designed to serve as the ultimate day boat and weekender. With a cutting-edge twin step hull design, the Sorrento 100 achieves remarkable efficiency without compromising it's exhilarating sporty driving experience.

## TRAVEL DREAM EXPLORE



## SORRENTO





















LOA length overall 10.48 m\*

**BEAM** overall 3.15 m

**DRAUGHT** without engine 0.42 m

WEIGHT without engine TBA

**FUEL** tank capacity 465 l

**FRESH WATER** tank capacity 465 l

**ENGINE MAX** 

**PERSONS** 

CE

В 2 x 350 HP 10

<sup>\*</sup> including engine and anchor





Coming soon a brand new look