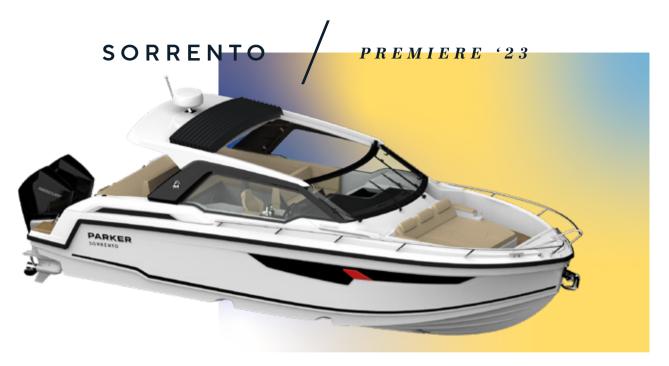

SORRENTO

PREMIERE '23

## SORRENTO

## PREMIERE '23

Introducing the Sorrento 100, the latest addition to the prestigious Parker line-up. This twin outboard sports cruiser is expertly designed to serve as the ultimate day boat and weekender. With a cutting-edge twin step hull design, the Sorrento 100 achieves remarkable efficiency without compromising it's exhilarating sporty driving experience.